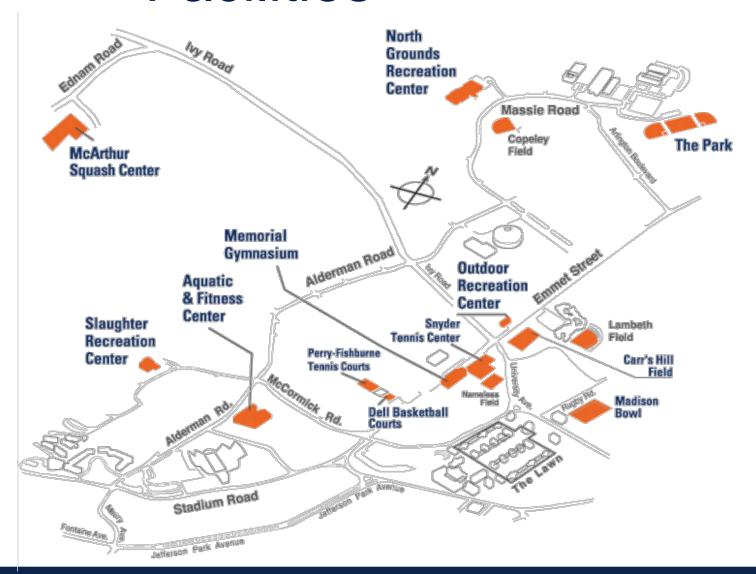

# **Facilities**

# There's More Outside

Over 30 acres of athletic and recreation fields

- The Park (softball, multi-use, 0.55 walk/jog path, picnic pavilion)
- Carr's Hill Field
- Lambeth Field
- Madison Bowl Field
- Nameless Field
- Copeley Softball Field

17 Tennis Courts at the Snyder Tennis Center and Perry-Fishburne Tennis

- 3 + 3 Basketball Courts
  - Dell
  - Copeley

2 Sand Volleyball Courts at Nameless Field

#### 1 Outdoor Recreation Center

Bouldering wall, rental center, maps and guide resources

McArthur Squash Center at the Boar's Head Sports Club